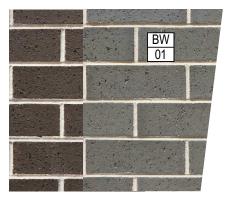

## **BRICK COLOUR ALTERNATIVES**

PRIMARY BRICK PGH BRICKS ALFRESCO RANGE "CHOCOLATTO"

SECONDARY BRICK PGH BRICKS ALFRESCO RANGE "TRUFFLE" <u>OR</u> VELOUR RANGE "CREVOLE"

PRIMARY BRICK PGH BRICKS ALFRESCO RANGE "TRUFFLE"

PGH BRICKS ALFRESCO RANGE "CHOCOLATTO" OR VELOUR RANGE "CREVOLE"

PRIMARY BRICK PGH BRICKS VELOUR RANGE

SECONDARY BRICK PGH BRICKS ALFRESCO RANGE "CHOCOLATTO" OR ALFRESCO RANGE "TRUFFLE"

he information contained in this document is copyrigh

## COLOUR OPTIONS WILL BE ALTERNATED THROUGHOUT THE SITE TO ACHIEVE INDEPENDANT IDENTITY OF DWELLINGS