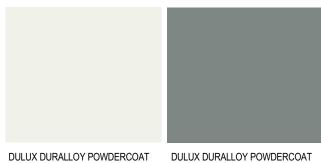

## ROOF, DOWNPIPE, GUTTER AND FENCE COLOUR ALTERNATIVES

COLORBOND "WOODLAND GREY" COLORBOND "SURFMIST"

COLORBOND "SHALE GREY" COLORBOND "WINDSPRAY"

WINDOW & DOOR FRAME

**COLOUR ALTERNATIVES** 

DULUX DURALLOY POWDERCOAT "WOODLAND GREY SATIN"

"WINDSPRAY SATIN"

DULUX DURALLOY POWDERCOAT
"BLACK MATT"

LIGHT WEIGHT CLADDING

**COLOUR ALTERNATIVES** 

COLORBOND "SURFMIST" COLORBOND "SHALE GREY"

COLORBOND "WINDSPRAY" COLORBOND "WOODLAND GREY"

LEND LEASE BUILDING