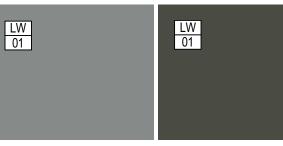

## ROOF, DOWNPIPE, GUTTER AND FENCE COLOUR ALTERNATIVES

COLORBOND "WOODLAND GREY" COLORBOND "SURFMIST"

COLORBOND "SHALE GREY" COLORBOND "WINDSPRAY"

WINDOW & DOOR FRAME

**COLOUR ALTERNATIVES** 

DULUX DURALLOY POWDERCOAT "WOODLAND GREY SATIN"

"WINDSPRAY SATIN"

DULUX DURALLOY POWDERCOAT
"BLACK MATT"

LIGHT WEIGHT CLADDING

**COLOUR ALTERNATIVES** 

COLORBOND "SURFMIST" COLORBOND "SHALE GREY"

COLORBOND "WINDSPRAY" COLORBOND "WOODLAND GREY"

LEND LEASE BUILDING