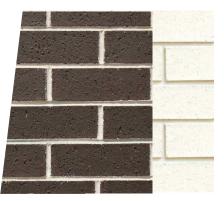

## **BRICK COLOUR ALTERNATIVES**

PRIMARY BRICK PGH BRICKS ALFRESCO RANGE "CHOCOLATTO"

SECONDARY BRICK PGH BRICKS ALFRESCO RANGE "TRUFFLE" <u>OR</u> VELOUR RANGE "CREVOLE"

PRIMARY BRICK PGH BRICKS ALFRESCO RANGE "TRUFFLE"

PGH BRICKS ALFRESCO RANGE "CHOCOLATTO" OR VELOUR RANGE "CREVOLE"

PRIMARY BRICK PGH BRICKS VELOUR RANGE

SECONDARY BRICK PGH BRICKS ALFRESCO RANGE "CHOCOLATTO" OR ALFRESCO RANGE "TRUFFLE"

he information contained in this document is copyrigh

## COLOUR OPTIONS WILL BE ALTERNATED THROUGHOUT THE SITE TO ACHIEVE INDEPENDANT IDENTITY OF DWELLINGS