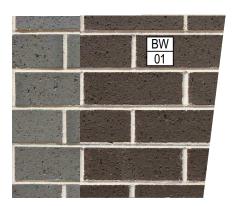

## **BRICK COLOUR ALTERNATIVES**

PRIMARY BRICK PGH BRICKS ALFRESCO RANGE "CHOCOLATTO"

SECONDARY BRICK PGH BRICKS ALFRESCO RANGE "TRUFFLE" <u>OR</u> VELOUR RANGE "CREVOLE"

PRIMARY BRICK PGH BRICKS ALFRESCO RANGE "TRUFFLE"

PGH BRICKS ALFRESCO RANGE "CHOCOLATTO" OR VELOUR RANGE "CREVOLE"

PRIMARY BRICK PGH BRICKS VELOUR RANGE

SECONDARY BRICK PGH BRICKS ALFRESCO RANGE "CHOCOLATTO" OR ALFRESCO RANGE "TRUFFLE"

he information contained in this document is copyrigh

## COLOUR OPTIONS WILL BE ALTERNATED THROUGHOUT THE SITE TO ACHIEVE INDEPENDANT IDENTITY OF DWELLINGS