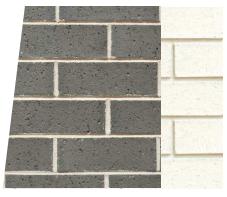

## **BRICK COLOUR ALTERNATIVES**

PRIMARY BRICK PGH BRICKS ALFRESCO RANGE "CHOCOLATTO"

SECONDARY BRICK PGH BRICKS ALFRESCO RANGE "TRUFFLE" <u>OR</u> VELOUR RANGE "CREVOLE"

PRIMARY BRICK PGH BRICKS ALFRESCO RANGE "TRUFFLE"

PGH BRICKS ALFRESCO RANGE "CHOCOLATTO" OR VELOUR RANGE "CREVOLE"

PRIMARY BRICK PGH BRICKS VELOUR RANGE

SECONDARY BRICK PGH BRICKS ALFRESCO RANGE "CHOCOLATTO" OR ALFRESCO RANGE "TRUFFLE"

he information contained in this document is copyrigh

## COLOUR OPTIONS WILL BE ALTERNATED THROUGHOUT THE SITE TO ACHIEVE INDEPENDANT IDENTITY OF DWELLINGS