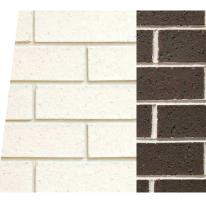

## **BRICK COLOUR ALTERNATIVES**

PRIMARY BRICK PGH BRICKS ALFRESCO RANGE "CHOCOLATTO"

SECONDARY BRICK PGH BRICKS ALFRESCO RANGE "TRUFFLE" <u>OR</u> VELOUR RANGE "CREVOLE"

PRIMARY BRICK PGH BRICKS ALFRESCO RANGE "TRUFFLE"

PGH BRICKS ALFRESCO RANGE "CHOCOLATTO" OR VELOUR RANGE "CREVOLE"

PRIMARY BRICK PGH BRICKS VELOUR RANGE

SECONDARY BRICK PGH BRICKS ALFRESCO RANGE "CHOCOLATTO" OR ALFRESCO RANGE "TRUFFLE"

he information contained in this document is copyrigh