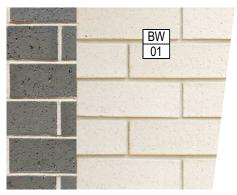

## **BRICK COLOUR ALTERNATIVES**

PRIMARY BRICK PGH BRICKS ALFRESCO RANGE "CHOCOLATTO"

SECONDARY BRICK PGH BRICKS ALFRESCO RANGE "TRUFFLE" <u>OR</u> VELOUR RANGE "CREVOLE"

PRIMARY BRICK PGH BRICKS ALFRESCO RANGE "TRUFFLE"

PGH BRICKS ALFRESCO RANGE "CHOCOLATTO" OR VELOUR RANGE "CREVOLE"

PRIMARY BRICK PGH BRICKS VELOUR RANGE

SECONDARY BRICK PGH BRICKS ALFRESCO RANGE "CHOCOLATTO" OR ALFRESCO RANGE "TRUFFLE"

he information contained in this document is copyrigh